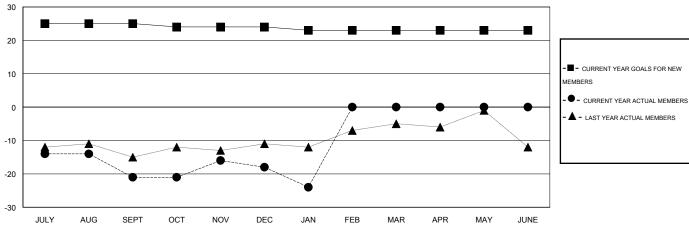

#### GOALS AND ACTUAL MEMBERS CUMULATIVE

| DROPPED CLUBS: 0 |    | 24 CLUBS OF 39 ADDED 1 OR MORE | GENDER DISTRIBUTION  |                |     |
|------------------|----|--------------------------------|----------------------|----------------|-----|
|                  |    | NEW MEMBERS                    | MALE                 | 1,091 (80.16%) |     |
|                  |    |                                | FEMALE               | 270 (19.84%)   |     |
| DROPPED MEMBERS  |    |                                |                      |                |     |
| DECEASED         | 10 | CLICK HERE FOR HEALTH          |                      |                |     |
| CLUB CANCELLED   | 0  | ASSESSMENT DATA                | FAMILY UNIT MEMBERS  |                | 211 |
| OTHER            | 60 | ACCESSINE TO ANY               | HEAD OF HOUSEHOLD    |                | 104 |
| TOTAL            | 70 |                                | NON-HEAD OF HOUSEHOL | .D             | 107 |